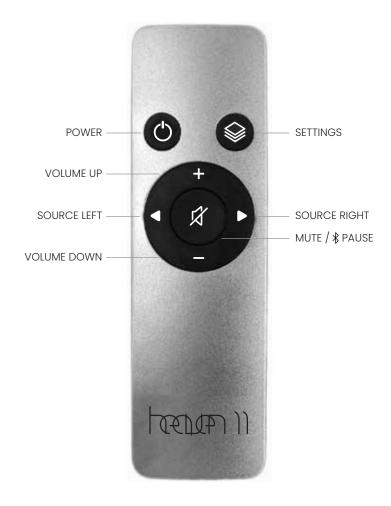

## BILLIE REMOTE QUICKSTART

## **SETTINGS**

Settings are activated by double-clicking the SETTINGS key and the following keys:

POWER: starting volume
VOLUME UP: \$\(\)(Bluetooth\) pair
SOURCE LEFT: \$\(\)previous song
VOLUME DOWN: tube lights off
SOURCE RIGHT: \$\(\)next song
MUTE: mute pre/sub out

Example: by double-clicking the SETTINGS key followed by the POWER key, the current volume is registered as the preferred starting volume.

All settings but the starting volume reset to default once the power is turned to standby. Turning off the amp using the switch on the backpanel resets all settings to factory default.